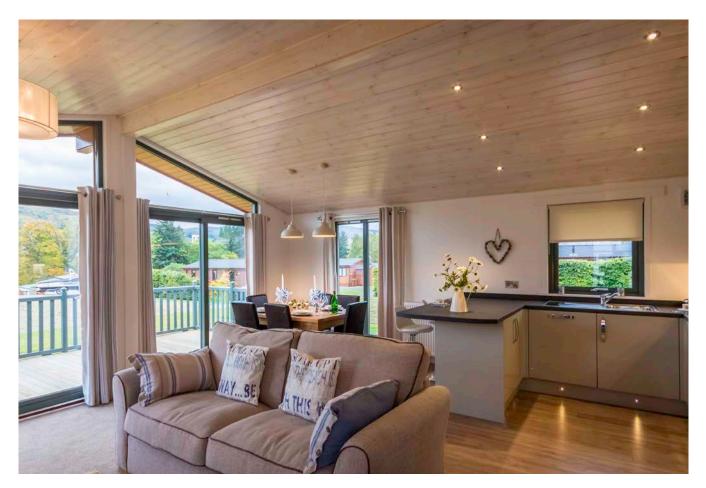

These interior images are examples of possible designs and layout provided by the lodge manufacturer www.islandleisure.co.uk

#### DESCRIPTION

These luxury lodges are crafted by Island Leisure and are carefully built to British Standard BS3632. Available in a range of sizes and layouts, they are built to meet individual requirements and budgets. These high-quality lodges benefit from gas central heating, full double glazing, ensuite shower rooms and excellent fitted kitchens. They offer wonderful views over the Galloway countryside which can be enjoyed from the customisable decking area.