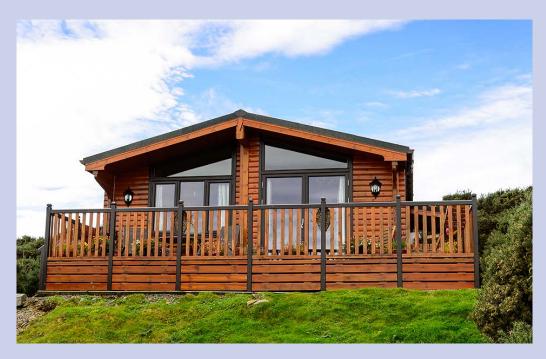

# Barstobrick Lodges, Ringford, Castle Douglas

"A unique opportunity to acquire a bespoke timber lodge within an area of expansive natural farmland with uninterrupted views across the Dumfries and Galloway countryside."

#### DESCRIPTION

These luxury lodges are crafted by Island Leisure and are carefully built to British Standard BS3632. Available in a range of sizes and layouts, they are built to meet individual requirements and budgets. These high-quality lodges benefit from gas central heating, full double glazing, ensuite shower rooms and excellent fitted kitchens. They offer wonderful views over the Galloway countryside which can be enjoyed from the customisable decking area.