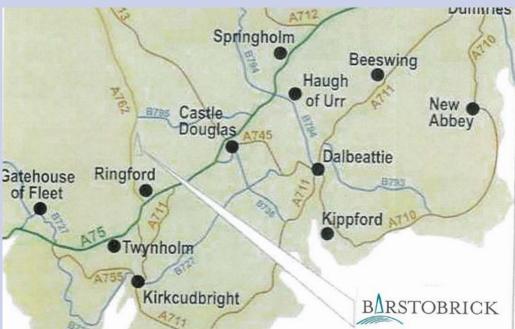

### LOCATION

Surrounded by wonderful wildlife and stunning scenery, Barstobrick Lodges are situated in Dumfries and Galloway in an elevated setting with expansive views over the local countryside.

The attractive harbour town of Kirkcudbright is approximately 5 miles away offering many recreational facilities such as a golf course, swimming pool and marina. It has a variety of shops, hotels, restaurants and galleries, health centre and cottage hospital. Kirkcudbright is well known as "The Artists Town".